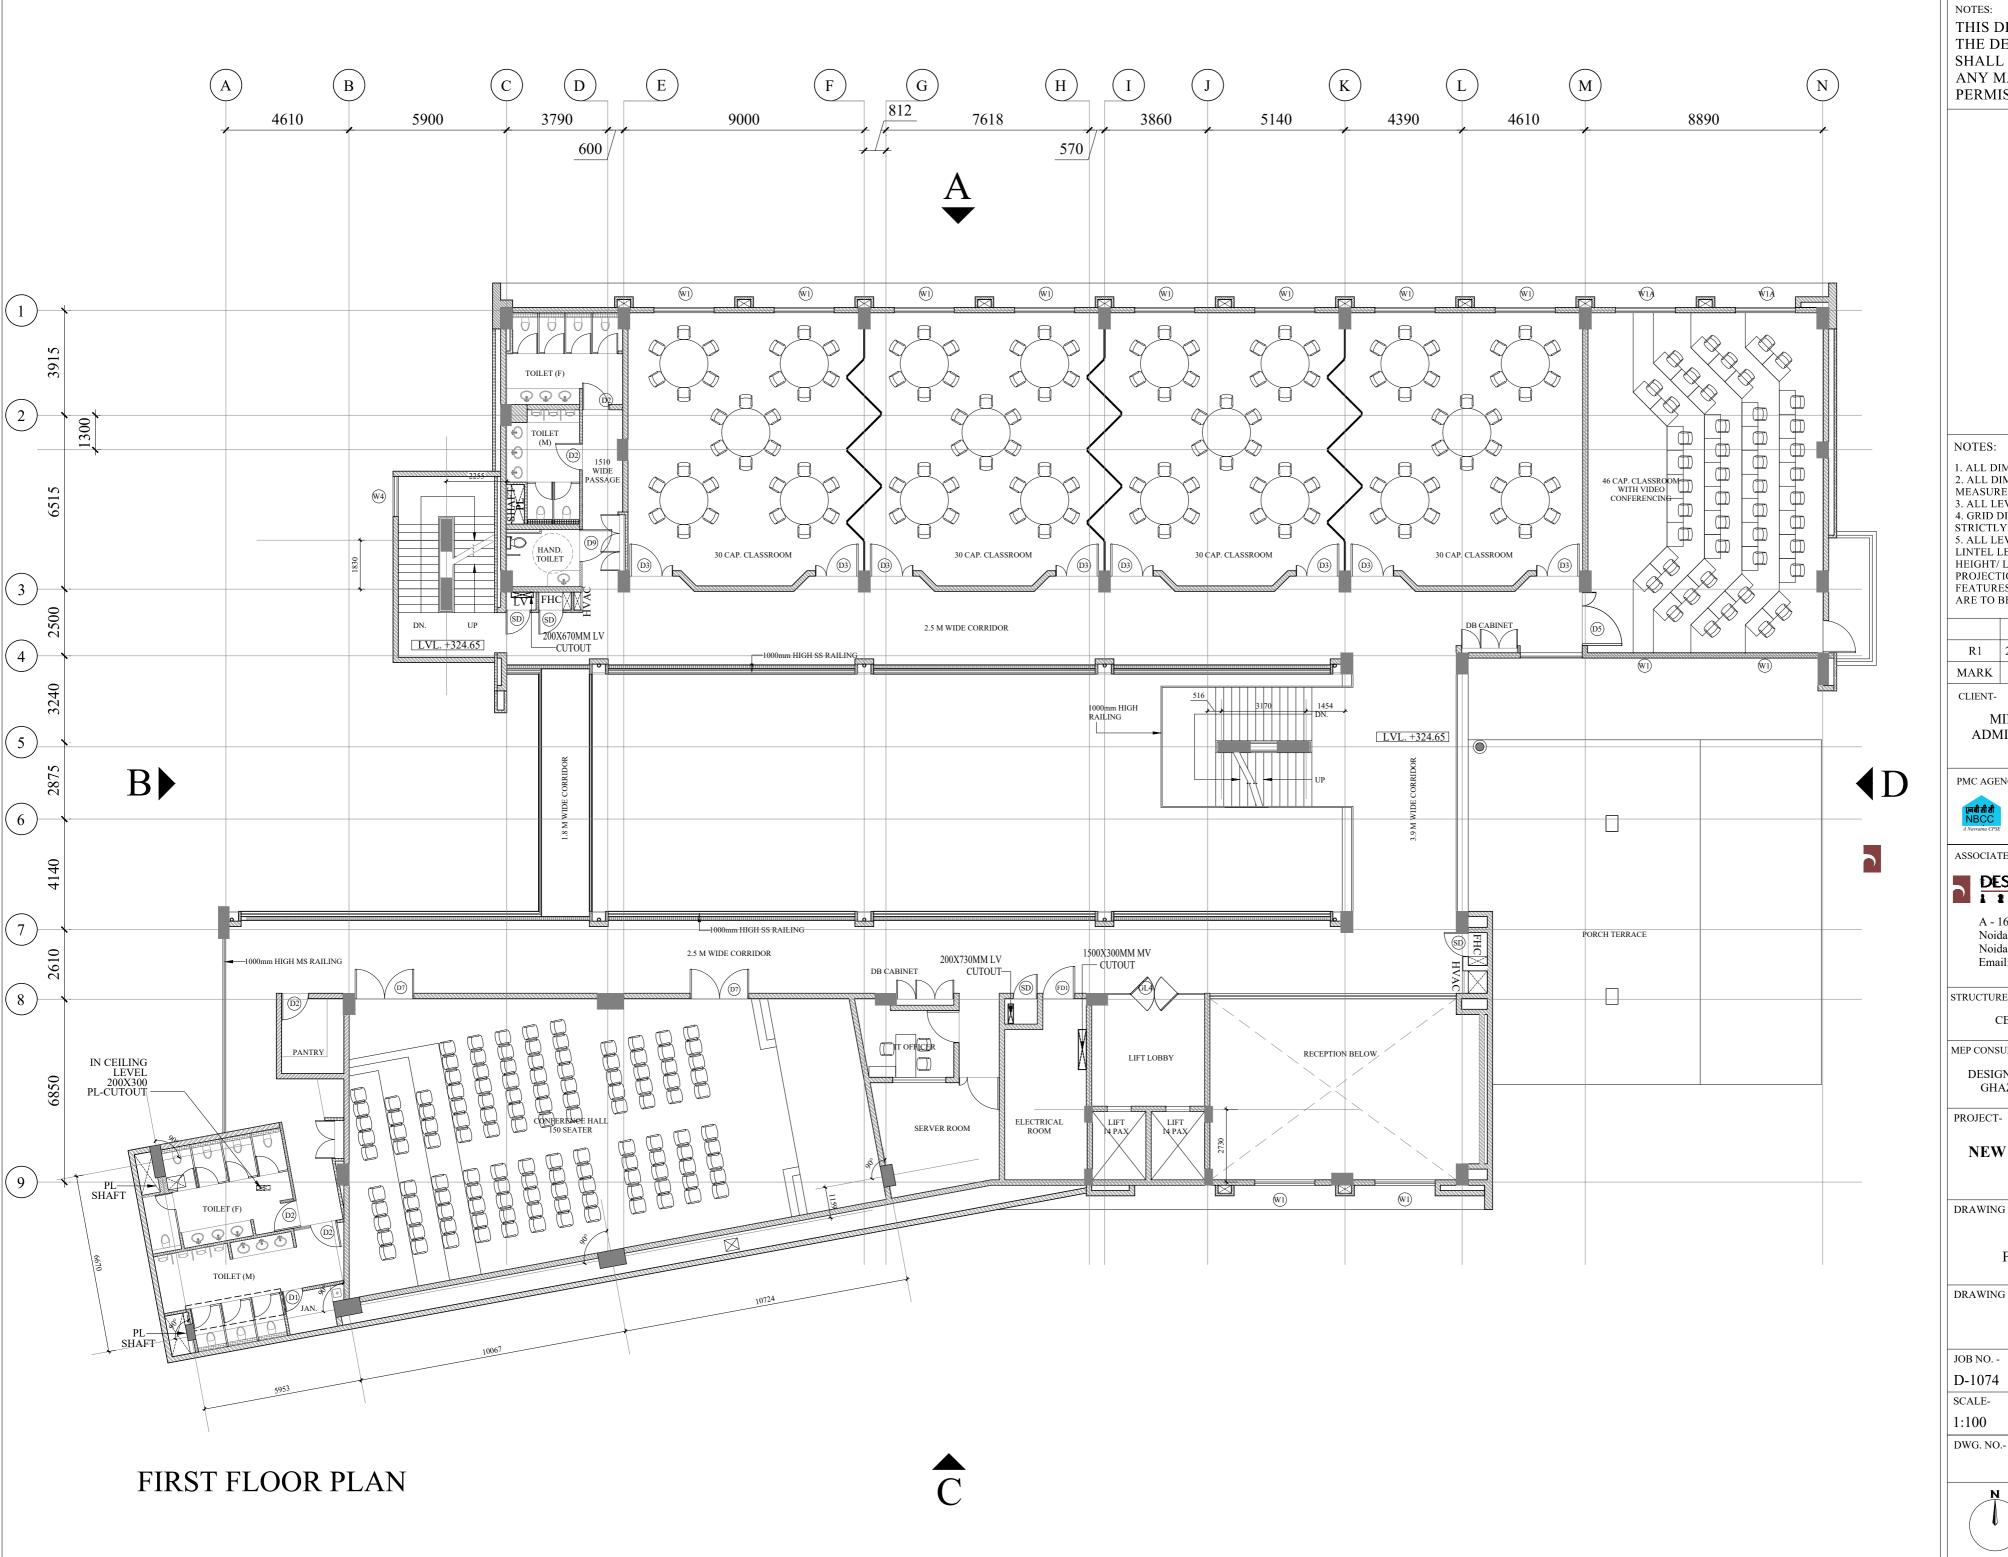

## NEW CIVIL SERVICE COLLEGE, **MAURITIUS**

DRAWING TITLE-

ACADEMIC BLOCK FIRST FLOOR FURNITURE LAYOUT PLAN

DRAWING PURPOSE-

WORKING DRAWING

| l | JOB NO | DWG. REF. NO | DATE-          |
|---|--------|--------------|----------------|
|   | D-1074 |              | 03.08.2020     |
|   | SCALE- | REVISION-    | DATE OF ISSUE- |
|   | 1:100  | R1           | 26.04.2022     |
| ш |        |              |                |

## NCSC/WD/AR/ACAD/152