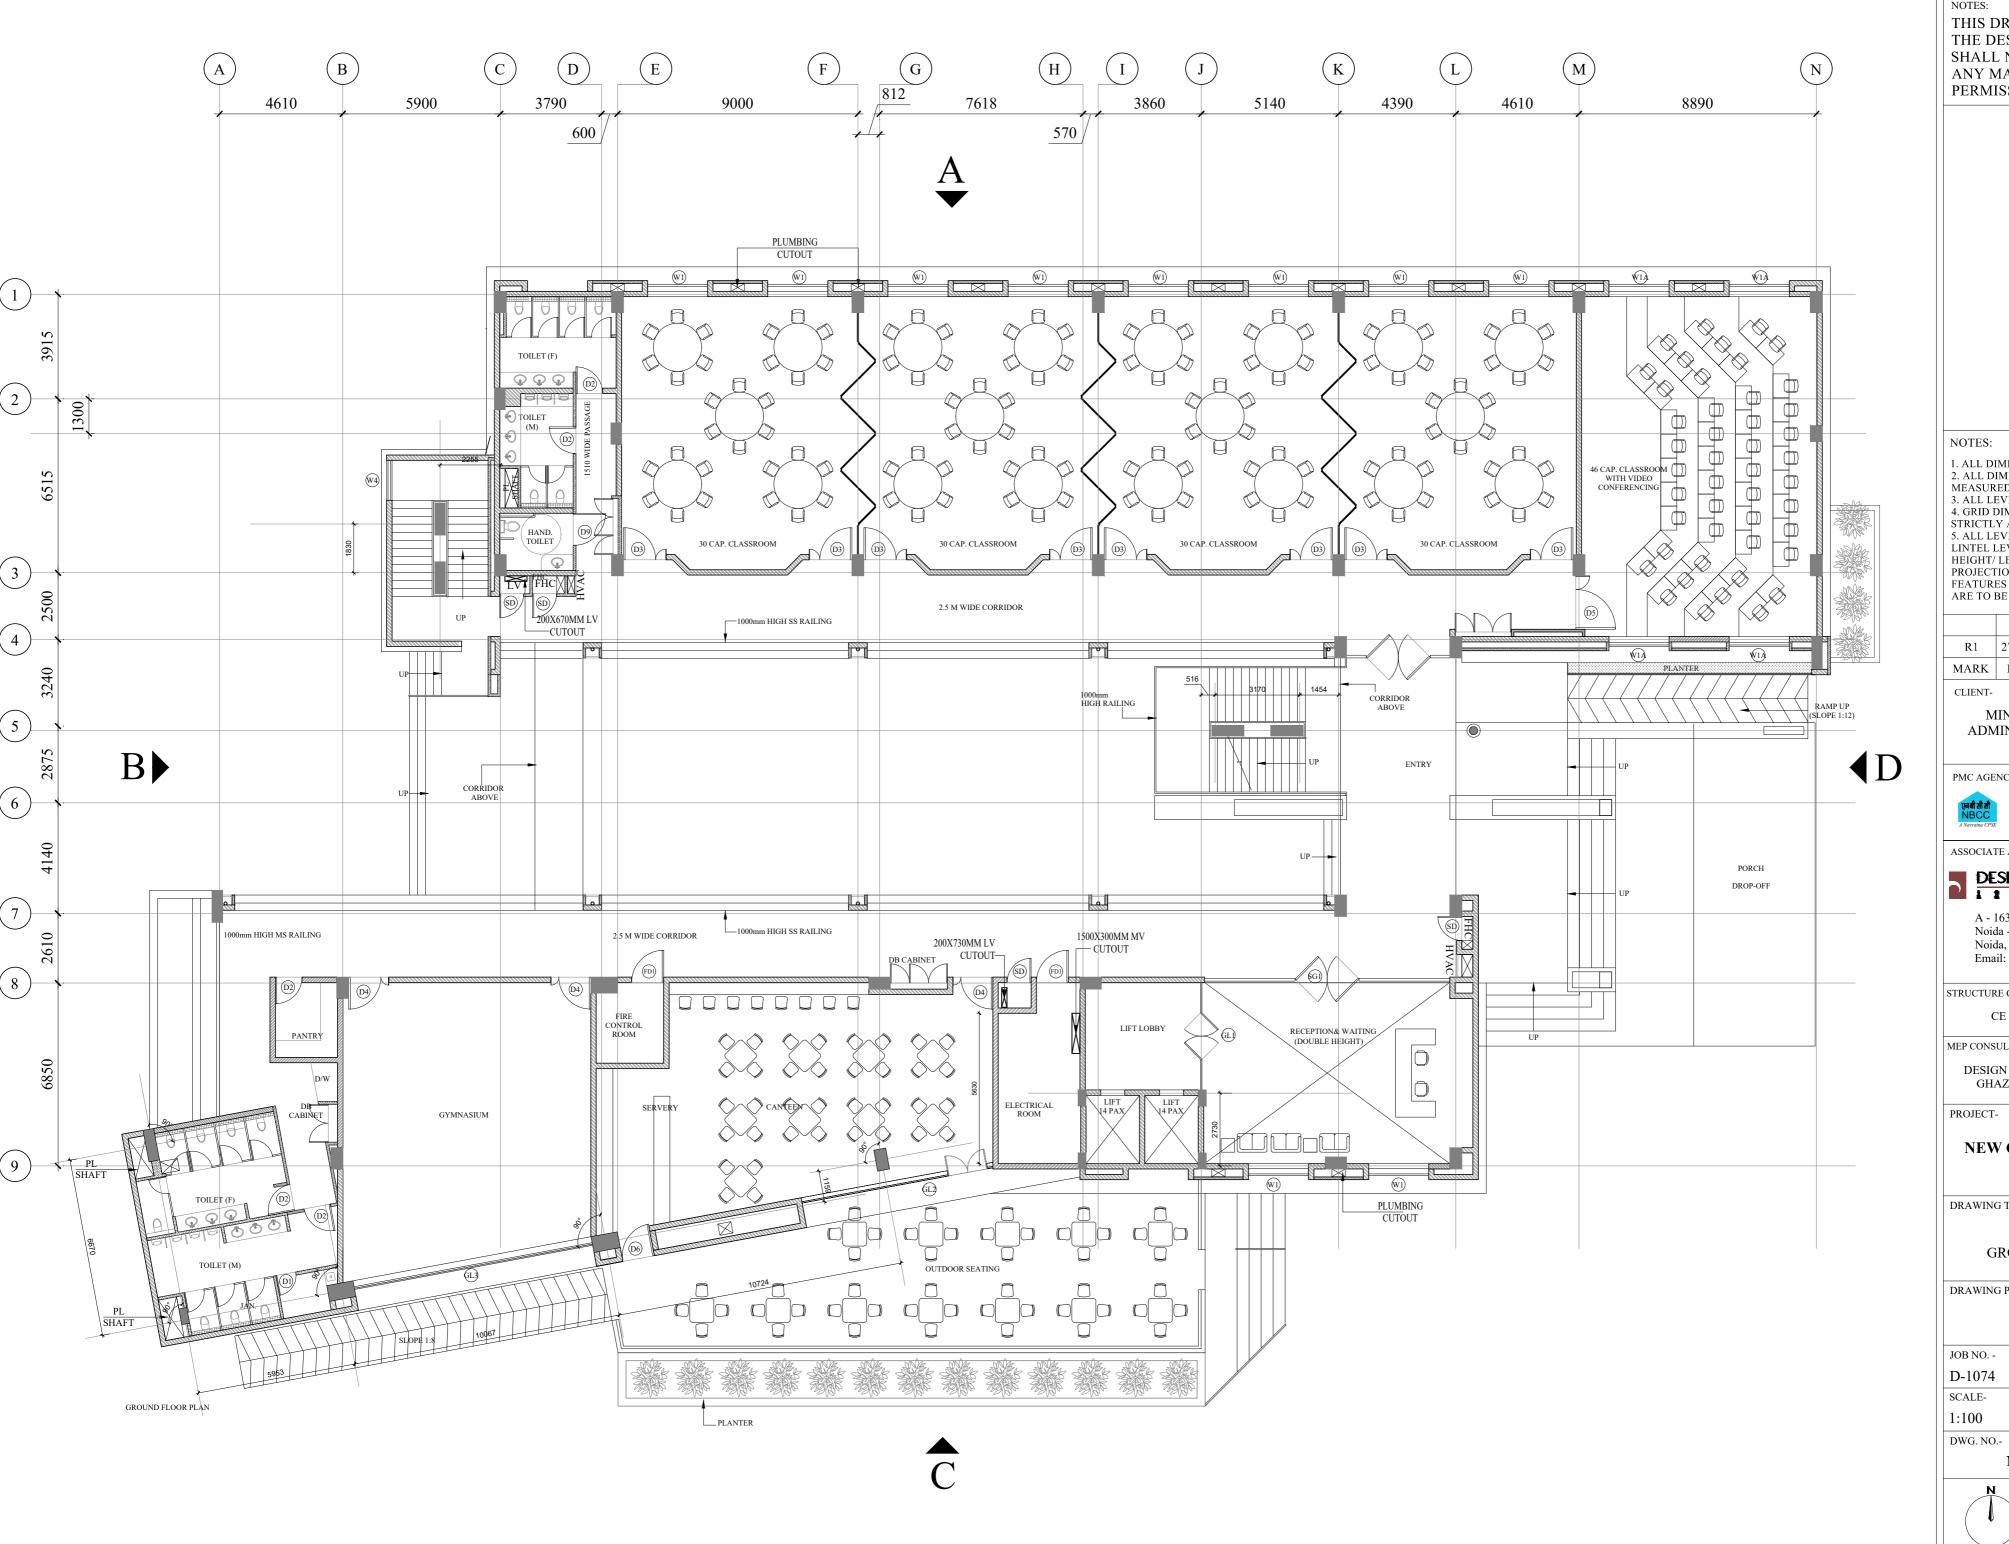

## NEW CIVIL SERVICE COLLEGE, **MAURITIUS**

DRAWING TITLE-

ACADEMIC BLOCK GROUND FLOOR FURNITURE LAYOUT PLAN

DRAWING PURPOSE-

WORKING DRAWING

| l | JOB NO | DWG. REF. NO | DATE-          |
|---|--------|--------------|----------------|
|   | D-1074 |              | 03.08.2020     |
|   | SCALE- | REVISION-    | DATE OF ISSUE- |
|   | 1:100  | R1           | 27.04.2022     |
| ı |        |              |                |